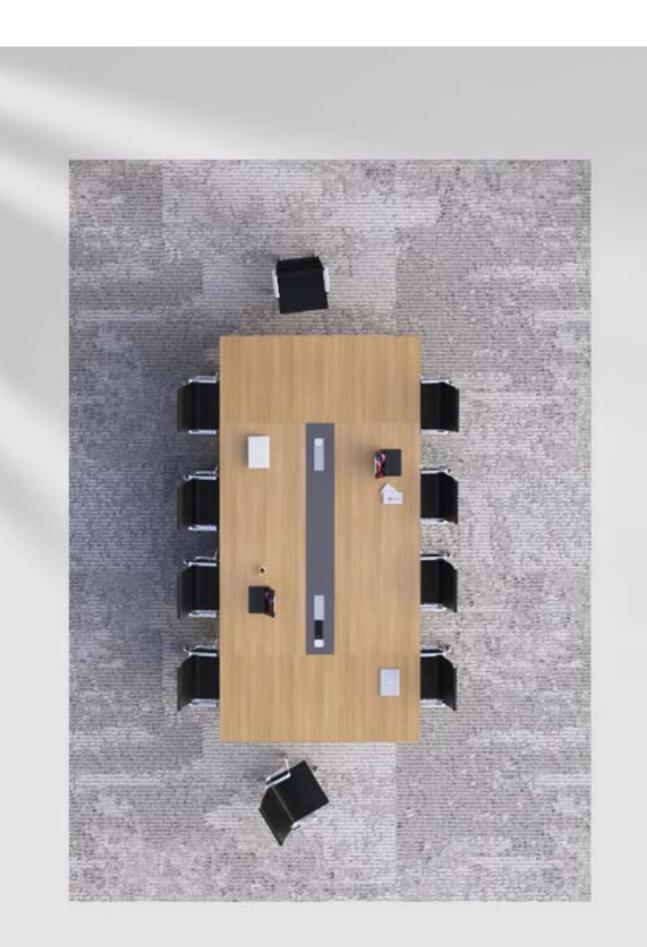

### Let your IDEAS FLOW

Some meetings empower your organization and your thought process. Such meetings require efficient work spaces that evoke inspiration and get you the desired results at work. Flexible and convinient tables suit different style of meetings where ideas can flow freely.

# Coffee Breaks & COLLABORATION

Cable Riser

Cable Riser

Ideal for fostering a collaborative work environment, these tables are well-suited for both planned and informal meetings. With their appealing aesthetics, they encourage interactions among individuals or small groups, facilitating focused discussions or providing a relaxed setting for coffee breaks. These tables are designed to promote engagement and enable productive exchanges, catering to a workstyle that values collaboration and effective communication.