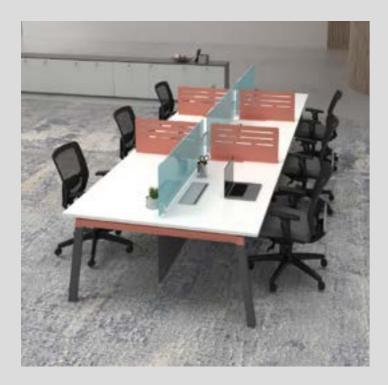

# Unlock the potential of your **WORKSPACE**

The demand for clean and ergonomic workstation designs has never been higher, and AFC's DeskPro sets a remarkable example in this regard. Its clean and open straight leg design, coupled with different screen options, perfectly aligns with the contemporary workspace requirements. Furthermore, the inclusion of a plater partition addresses today's demands for privacy and organization in shared office spaces. With its thoughtful design, the DeskPro exemplifies the ideal modern workstation solution, catering to both functionality and aesthetics, making it a top choice for businesses looking to optimize their work environments.