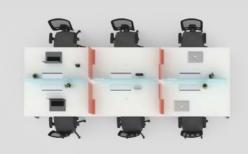

### Empowering Productivity through **SMART WORKSPACES**

DESK PRO is a modular system with a clean contemporary design. It is an efficient and organized workstation system which blends in seamlessly in any environment. Flexible elements in the design provide multiple solutions and creates spaces which promote communication and teamwork. Easy installation and numerous configurations are the highlights of this system.

### Enhancing Collaboration Through **VERSATILE WORKSPACE**

Experience a seamless blend of elegance and practicality with this sophisticated workstation solution. An organized and efficient workstation system that effortlessly integrates into any environment. The DeskPro design takes fabric screens for workstations to the next level. With its premium powder-coated Aluminium loop leg, the aluminium beading screen not only enhances the aesthetic appeal but also provides functional benefits.