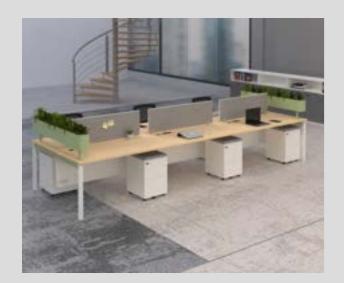

# Unlock the potential of your **WORKSPACE**

The demand for clean and ergonomic workstation designs has never been higher, and AFC's DeskPro sets a remarkable example in this regard. Its clean and open straight leg design, coupled with different screen options, perfectly aligns with the contemporary workspace requirements. Furthermore, the inclusion of a plater partition addresses today's demands for privacy and organization in shared office spaces. With its thoughtful design, the DeskPro exemplifies the ideal modern workstation solution, catering to both functionality and aesthetics, making it a top choice for businesses looking to optimize their work environments.

### **TAILORED WORKSPACES**

for Decision Makers

Deskpro presents individualized workspaces designed to meet the unique demands of decision makers. With its streamlined and standalone desk, it offers an expansive area conducive to pivotal decision-making and essential planning. The extendable nature of the workspace ensures that executives have the flexibility to adjust and expand as their needs evolve, empowering them to work efficiently and effectively.