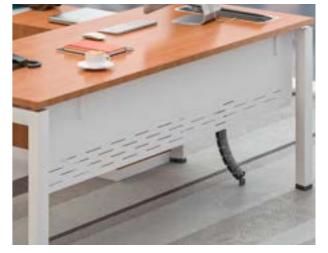

#### Power & Cable Management

Flexibility to choose access to power & data directly on worksurface or on the Power beam based on the User needs. These options offers convenience as well as organized worksurface to the users.

guide them through the leg support using Deskpro's considerate cable organization system, created specifically for the tech-savvy generation.