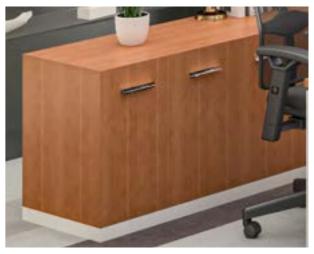

t. The DeskPro design takes fabric screens for workstations to the next level. With its premium powder-coated Aluminium loop leg, the aluminium beading screen not only enhances the aesthetic appeal but also provides functional benefits.



Side storage with finger groove











# Designed for **BEAUTY & FUNCTION**

### **TAILORED WORKSPACES**

for Decision Makers



Deskpro presents individualized workspaces designed to meet the unique demands of decision makers. With its streamlined and standalone desk, it offers an expansive area conducive to pivotal decision-making and essential planning. The extendable nature of the workspace ensures that executives have the flexibility to adjust and expand as their needs evolve, empowering them to work efficiently and effectively.

### DESKPRO











16



### Let your IDEAS FLOW

Some meetings empower your organization and your thought process. Such meetings require efficient work spaces that evoke inspiration and get you the desired results at work. Flexible and convinient tables suit different style of meetings where ideas can flow freely.





Power box slide out



Deskpro slant leg

# Coffee Breaks & COLLABORATION





Cable Riser



Cable Riser



Ideal for fostering a collaborative work environment, these tables are well-suited for both planned and informal meetings. With their appealing aesthetics, they encourage interactions among individuals or small groups, facilitating focused discussions or providing a relaxed setting for coffee breaks. These tables are designed to promote engagement and enable productive exchange