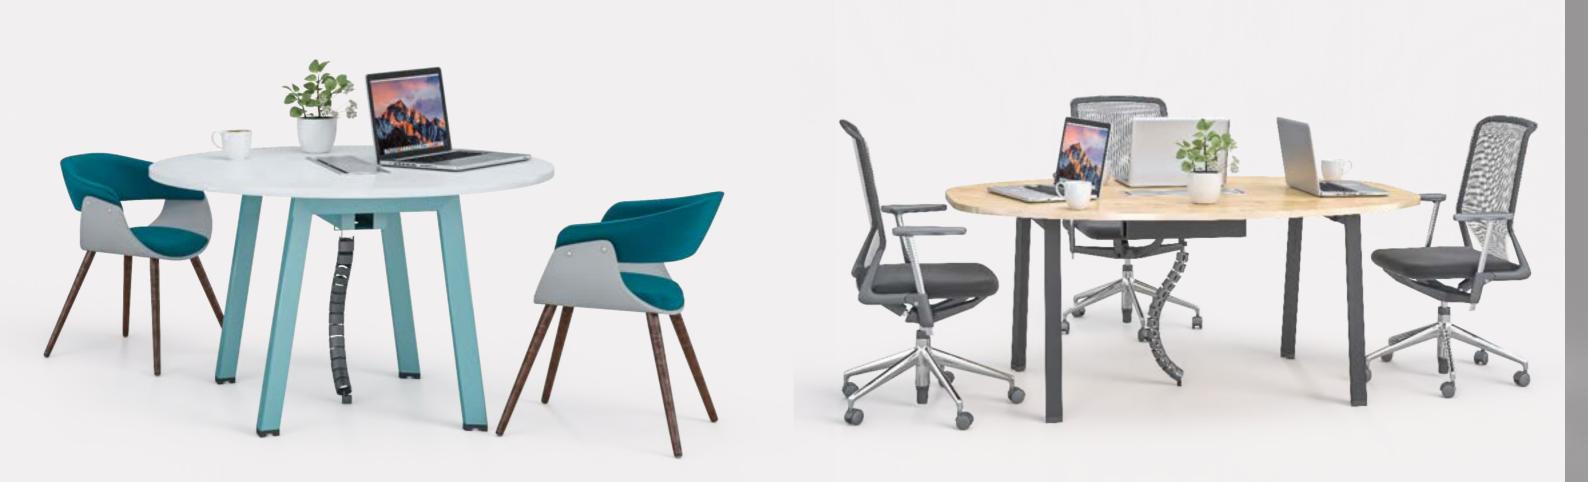

### Enhancing Collaboration Through **VERSATILE WORKSPACE**

Experience a seamless blend of elegance and practicality with this sophisticated workstation solution. An organized and efficient workstation system that effortlessly integrates into any environment. The DeskPro design takes fabric screens for workstations to the next level. With its premium powder-coated Aluminium loop leg, the aluminium beading screen not only enhances the aesthetic appeal but also provides functional benefits.

### **TAILORED WORKSPACES**

for Decision Makers

Deskpro presents individualized workspaces designed to meet the unique demands of decision makers. With its streamlined and standalone desk, it offers an expansive area conducive to pivotal decision-making and essential planning. The extendable nature of the workspace ensures that executives have the flexibility to adjust and expand as their needs evolve, empowering them to work efficiently and effectively.