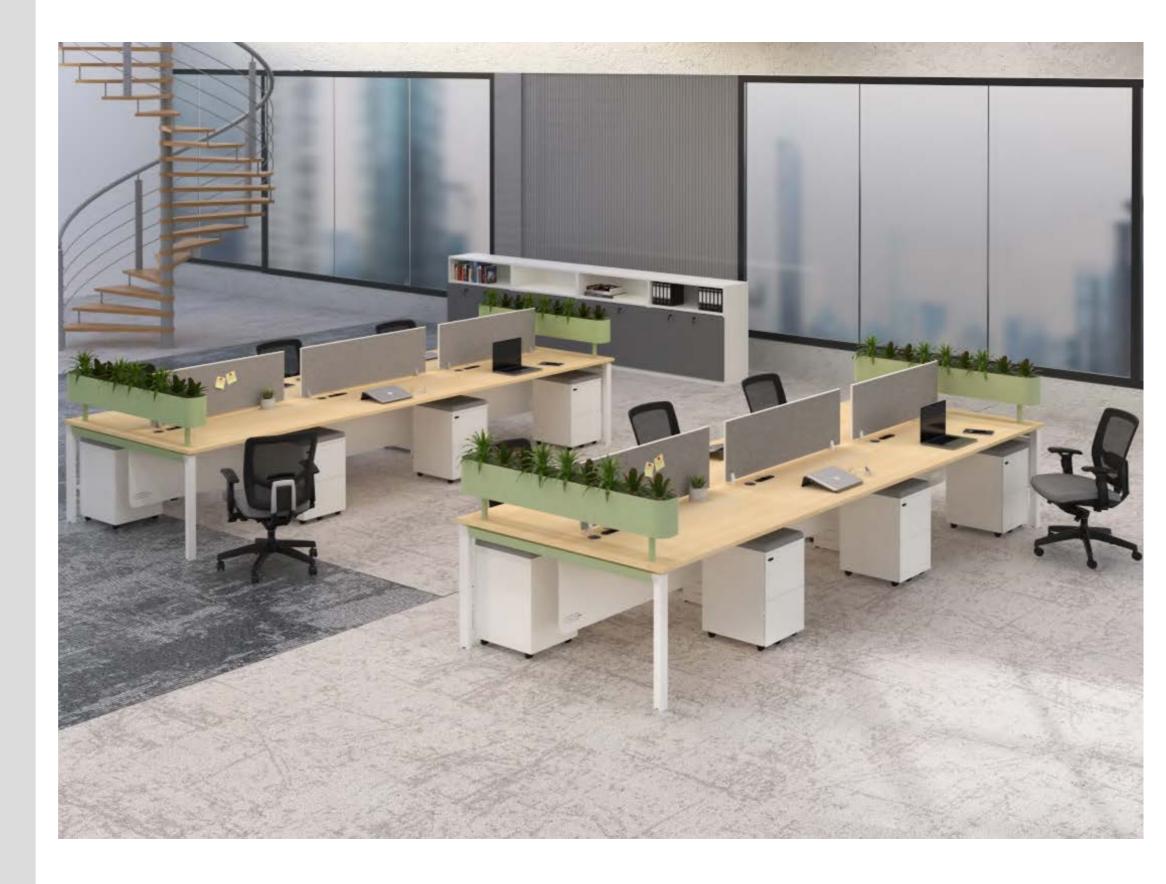

AFC's DeskPro workstation design stands out as a prime example of how a well-thought-out workspace can significantly influence the ambiance and productivity of an office environment. This innovative workstation is expertly blending flexibility and elegance. Its cleverly designed legs provide effortless mobility and generous legroom, creating an ideal environment for productivity.

### Empowering Productivity through **SMART WORKSPACES**

DESK PRO is a modular system with a clean contemporary design. It is an efficient and organized workstation system which blends in seamlessly in any environment. Flexible elements in the design provide multiple solutions and creates spaces which promote communication and teamwork. Easy installation and numerous configurations are the highlights of this system.

### Enhancing Collaboration Through **VERSATILE WORKSPACE**

Experience a seamless blend of elegance and practicality with this sophisticated workstation solution. An organized and efficient workstation system that effortlessly integrates into any environment. The DeskPro design takes fabric screens for workstations to the next level. With its premium powder-coated Aluminium loop leg, the aluminium beading screen not only enhances the aesthetic appeal but also provides functional benefits.