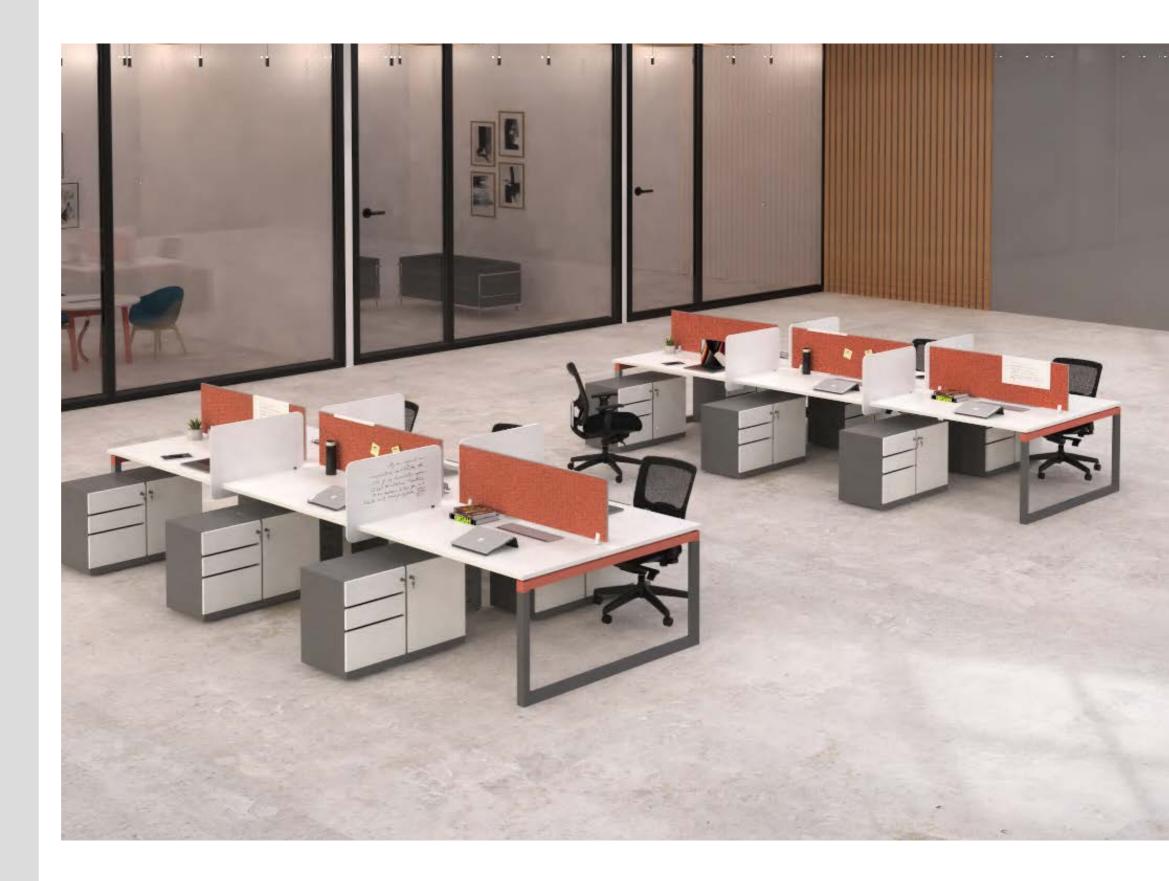

### Empowering Productivity through **SMART WORKSPACES**

DESK PRO is a modular system with a clean contemporary design. It is an efficient and organized workstation system which blends in seamlessly in any environment. Flexible elements in the design provide multiple solutions and creates spaces which promote communication and teamwork. Easy installation and numerous configurations are the highlights of this system.

# Unlock the potential of your **WORKSPACE**

The demand for clean and ergonomic workstation designs has never been higher, and AFC's DeskPro sets a remarkable example in this regard. Its clean and open straight leg design, coupled with different screen options, perfectly aligns with the contemporary workspace requirements. Furthermore, the inclusion of a plater partition addresses today's demands for privacy and organization in shared office spaces. With its thoughtful design, the DeskPro exemplifies the ideal modern workstation solution, catering to both functionality and aesthetics, making it a top choice for businesses looking to optimize their work environments.

### Enhancing Collaboration Through **VERSATILE WORKSPACE**

Experience a seamless blend of elegance and practicality with this sophisticated workstation solution. An organized and efficient workstation system that effortlessly integrates into any environment. The DeskPro design takes fabric screens for workstations to the next level. With its premium powder-coated Aluminium loop leg, the aluminium beading screen not only enhances the aesthetic appeal but also provides functional benefits.