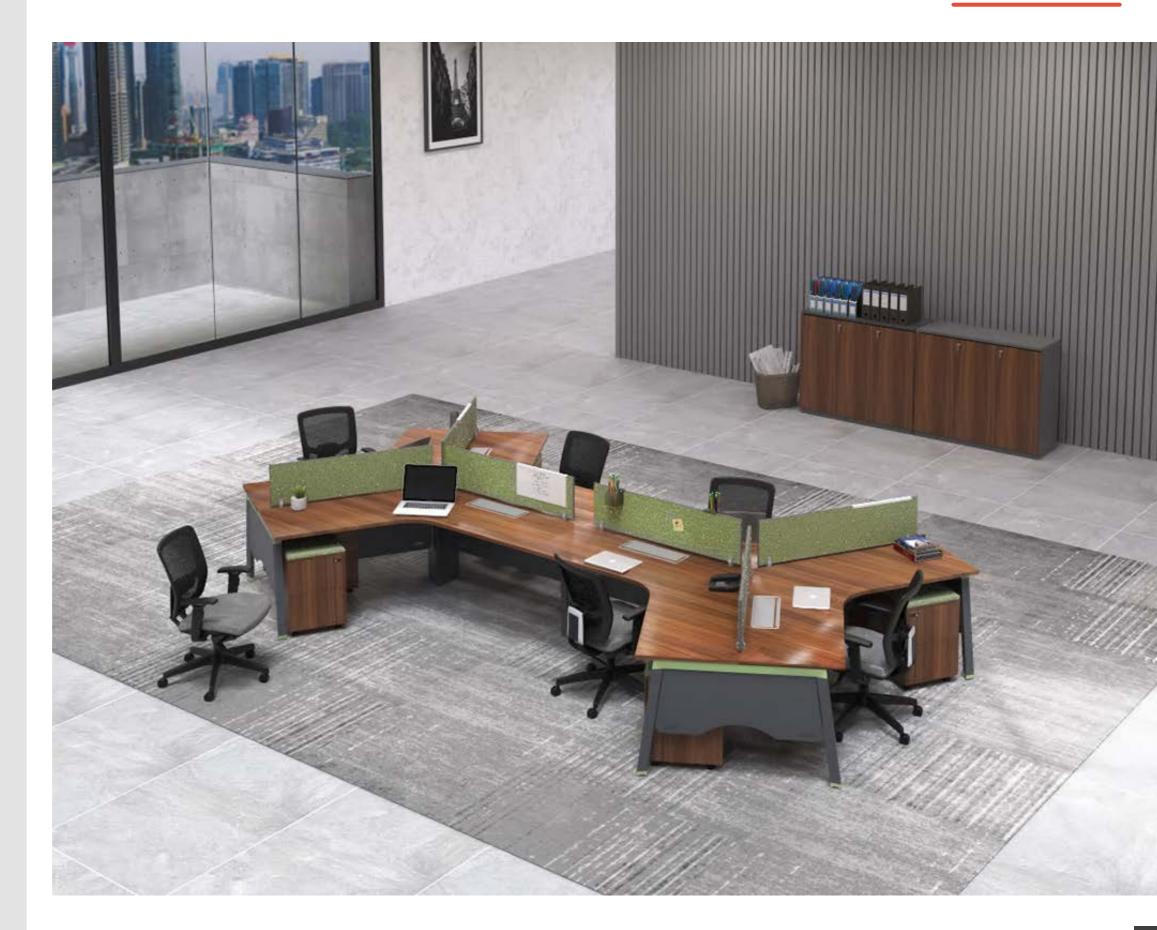

### Enhancing Collaboration Through **VERSATILE WORKSPACE**

Experience a seamless blend of elegance and practicality with this sophisticated workstation solution. An organized and efficient workstation system that effortlessly integrates into any environment. The DeskPro design takes fabric screens for workstations to the next level. With its premium powder-coated Aluminium loop leg, the aluminium beading screen not only enhances the aesthetic appeal but also provides functional benefits.

Aluminium Beading Screen