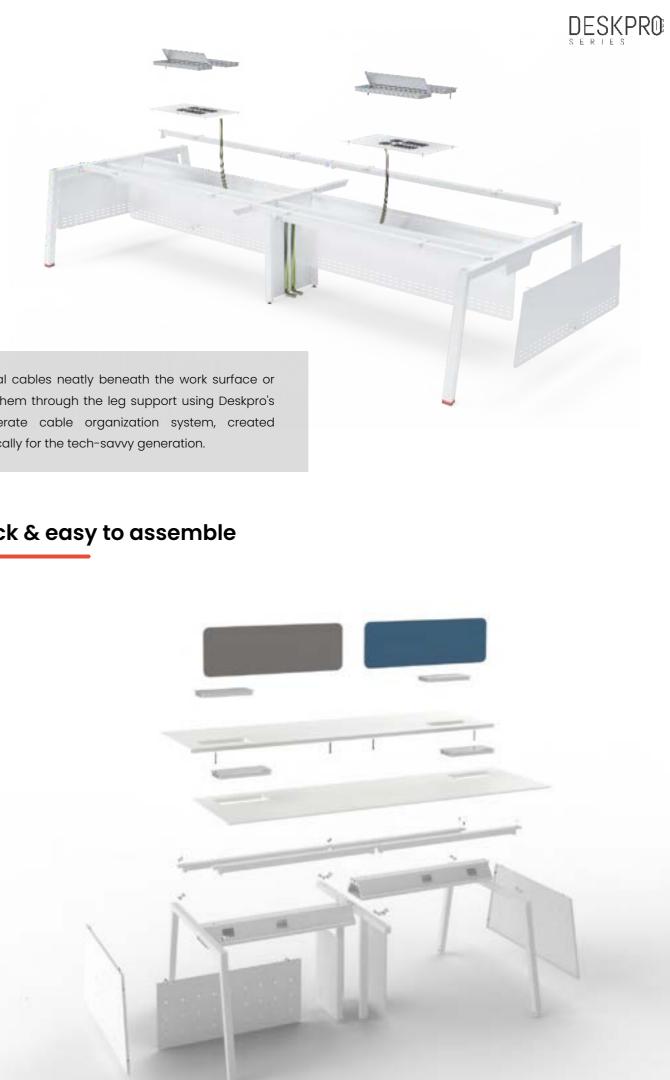

#### Power & Cable Management

Flexibility to choose access to power & data directly on worksurface or on the Power beam based on the User needs. These options offers convenience as well as organized worksurface to the users.

guide them through the leg support using Deskpro's considerate cable organization system, created specifically for the tech-savvy generation.

#### Quick & easy to assemble