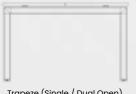

ge interactions among individuals or small groups, facilitating focused discussions or providing a relaxed setting for coffee breaks. These tables are designed to promote engagement and enable productive exchanges, catering to a workstyle that values collaboration and effective communication.

# Every small necessity is **EASILY MET**

#### Power & Cable Management

Flexibility to choose access to power & data directly on worksurface or on the Power beam based on the User needs. These options offers convenience as well as organized worksurface to the users.





guide them through the leg support using Deskpro's considerate cable organization system, created specifically for the tech-savvy generation.

#### Quick & easy to assemble



### Structural Fundamentals **ENGINEERED FOR CHOICE**









Trapeze (Single / Dual Open) Size : 60x60x28 mm

Trapeze (Single / Dual Slant) Size : 60x60x28 mm

Trapeze (Single Slant) Size : 60x60x28 mm

# **SPECIFICATIONS**

Technical

Linear Single Piece Table Top Profiles



**Meeting Room Table Top Profiles** 



#### Types of Table Top Edges







Reverse Edge

Flat Edge

Duck Nose

#### **Great Aesthetics, Greater Stability**

Designed with both beauty & function in mind, the deskpro Leg designs offer elegant aesthetics with clean, simple lines and add a powerful statement to any work environment.







Full Round Edge

### Choice of **SURFACES & MATERIALS**

Laminate .....



#### Powder Coating .....











NUT BROWN





CLASSIC PLANKED WALNUT 3009- SD











BABY BLUE

MS-401



DAGO ORANGE MS-426 AFC CODE-F44

DOLPHINE

M