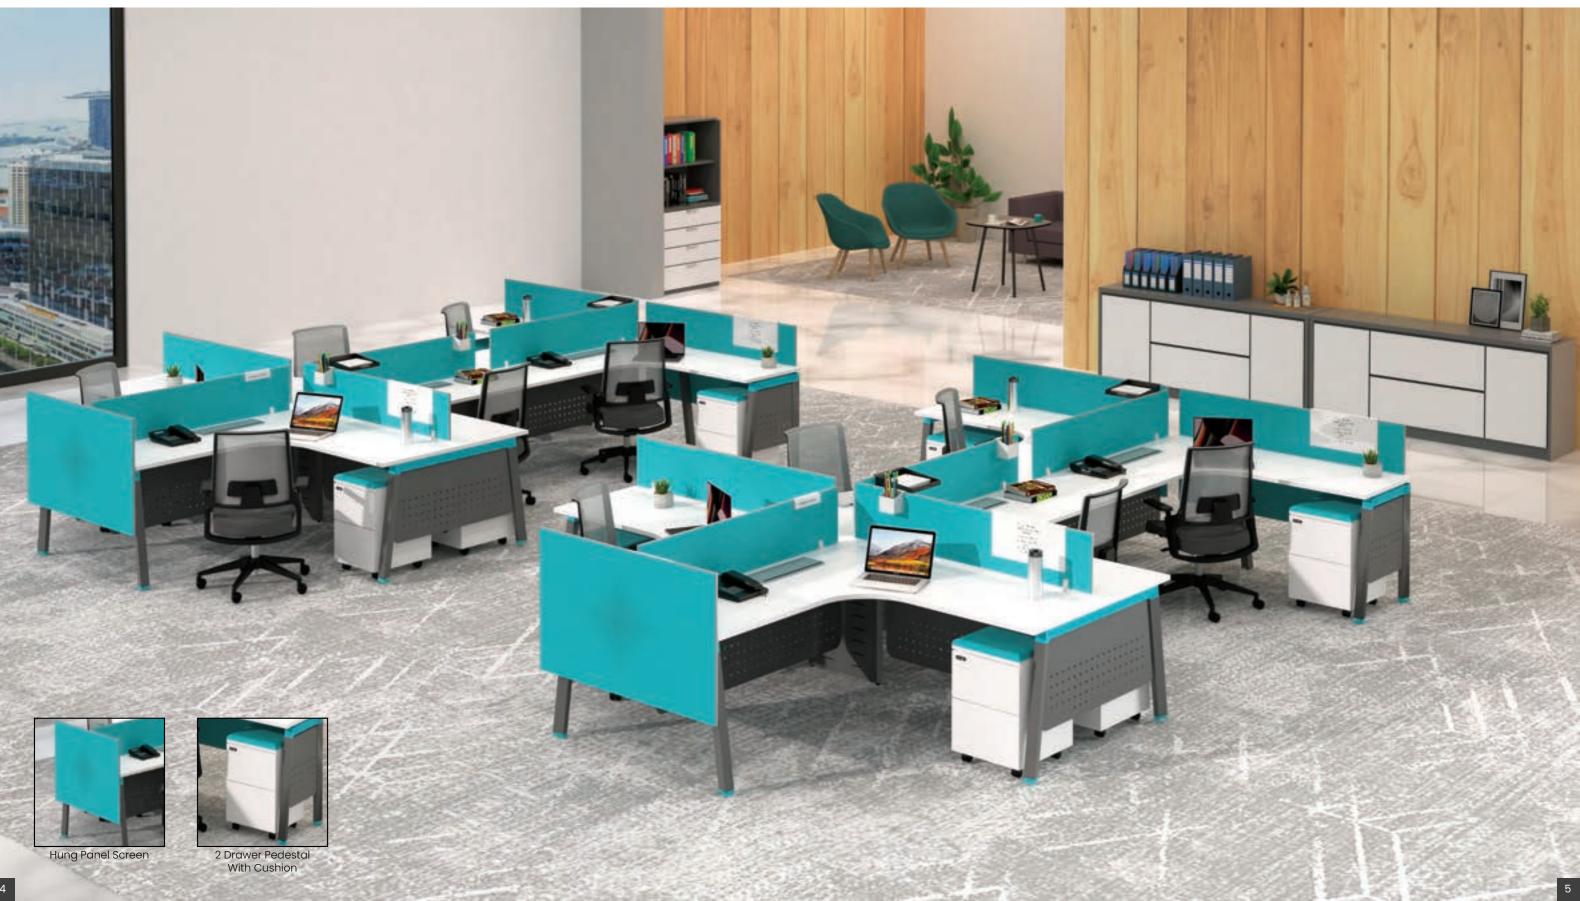

### Empowering Productivity through **SMART WORKSPACES**

DESK PRO is a modular system with a clean contemporary design. It is an efficient and organized workstation system which blends in seamlessly in any environment. Flexible elements in the design provide multiple solutions and creates spaces which promote communication and teamwork. Easy installation and numerous configurations are the highlights of this system.

# Unlock the potential of your **WORKSPACE**

The demand for clean and ergonomic workstation designs has never been higher, and AFC's DeskPro sets a remarkable example in this regard. Its clean and open straight leg design, coupled with different screen options, perfectly aligns with the contemporary workspace requirements. Furthermore, the inclusion of a plater partition addresses today's demands for privacy and organization in shared office spaces. With its thoughtful design, the DeskPro exemplifies the ideal modern workstation solution, catering to both functionality and aesthetics, making it a top choice for businesses looking to optimize their work environments.

### Enhancing Collaboration Through **VERSATILE WORKSPACE**

Experience a seamless blend of elegance and practicality with this sophisticated workstation solution. An organized and efficient workstation system that effortlessly integrates into any environment. The DeskPro design takes fabric screens for workstations to the next level. With its premium powder-coated Aluminium loop leg, the aluminium beading screen not only enhances the aesthetic appeal but also provides functional benefits.