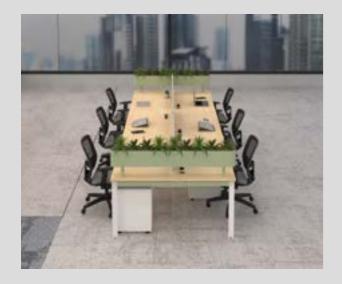

# Unlock the potential of your **WORKSPACE**

The demand for clean and ergonomic workstation designs has never been higher, and AFC's DeskPro sets a remarkable example in this regard. Its clean and open straight leg design, coupled with different screen options, perfectly aligns with the contemporary workspace requirements. Furthermore, the inclusion of a plater partition addresses today's demands for privacy and organization in shared office spaces. With its thoughtful design, the DeskPro exemplifies the ideal modern workstation solution, catering to both functionality and aesthetics, making it a top choice for businesses looking to optimize their work environments.

### **TAILORED WORKSPACES**

for Decision Makers

Deskpro presents individualized workspaces designed to meet the unique demands of decision makers. With its streamlined and standalone desk, it offers an expansive area conducive to pivotal decision-making and essential planning. The extendable nature of the workspace ensures that executives have the flexibility to adjust and expand as their needs evolve, empowering them to work efficiently and effectively.