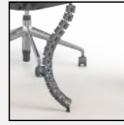

# Coffee Breaks & COLLABORATION

Cable Riser

Cable Riser

Ideal for fostering a collaborative work environment, these tables are well-suited for both planned and informal meetings. With their appealing aesthetics, they encourage interactions among individuals or small groups, facilitating focused discussions or providing a relaxed setting for coffee breaks. These tables are designed to promote engagement and enable productive exchanges, catering to a workstyle that values collaboration and effective communication.