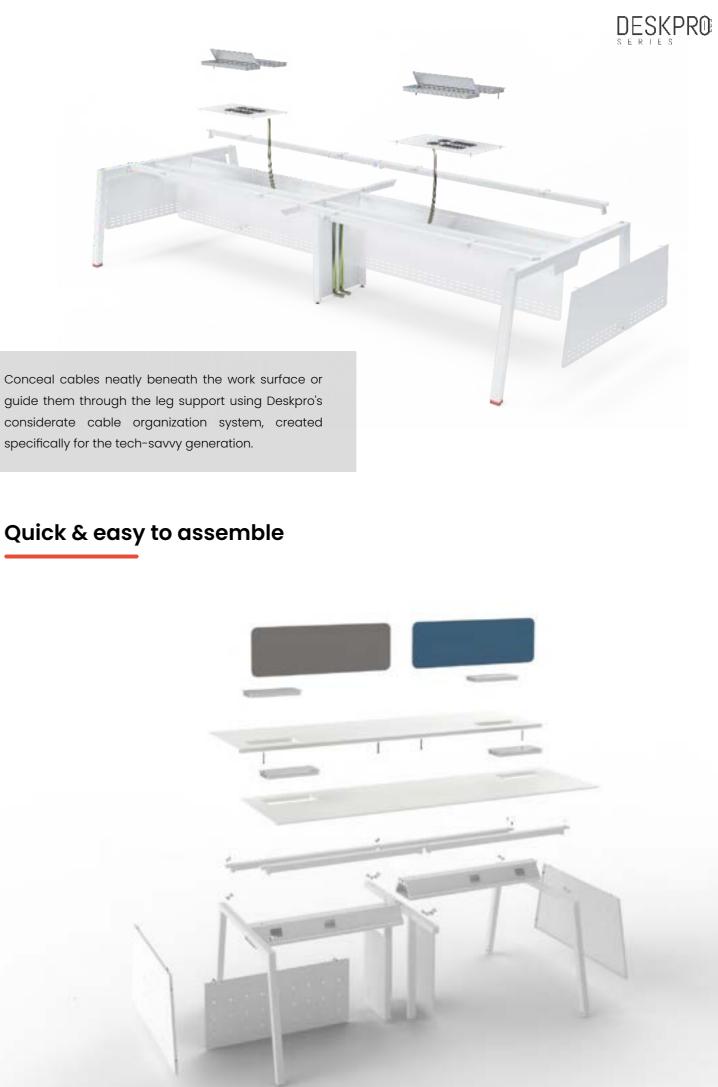

#### Power & Cable Management

Flexibility to choose access to power & data directly on worksurface or on the Power beam based on the User needs. These options offers convenience as well as organized worksurface to the users.

guide them through the leg support using Deskpro's considerate cable organization system, created specifically for the tech-savvy generation.