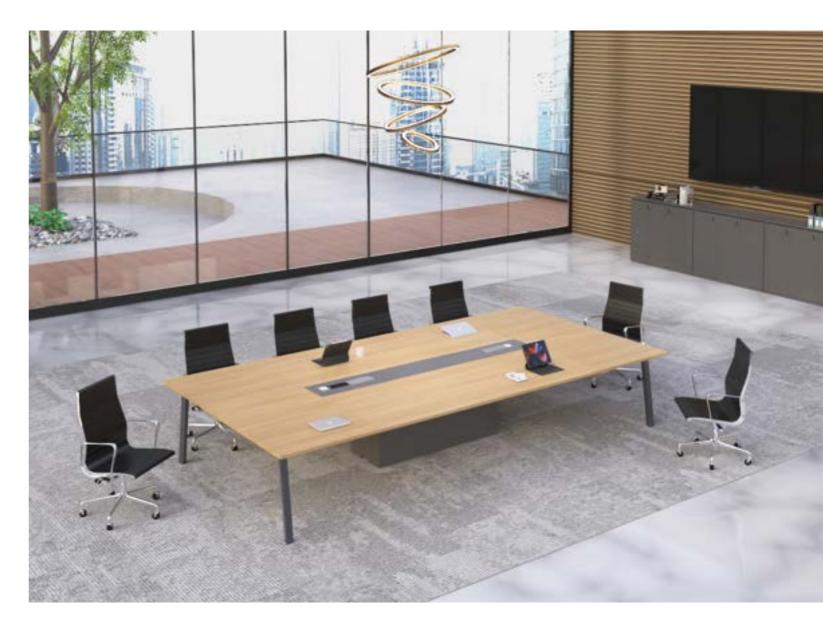

### Let your IDEAS FLOW

Some meetings empower your organization and your thought process. Such meetings require efficient work spaces that evoke inspiration and get you the desired results at work. Flexible and convinient tables suit different style of meetings where ideas can flow freely.

# Coffee Breaks & COLLABORATION

Cable Riser

Cable Riser

Ideal for fostering a collaborative work environment, these tables are well-suited for both planned and informal meetings. With their appealing aesthetics, they encourage interactions among individuals or small groups, facilitating focused discussions or providing a relaxed setting for coffee breaks. These tables are designed to promote engagement and enable productive exchanges, catering to a workstyle that values collaboration and effective communication.