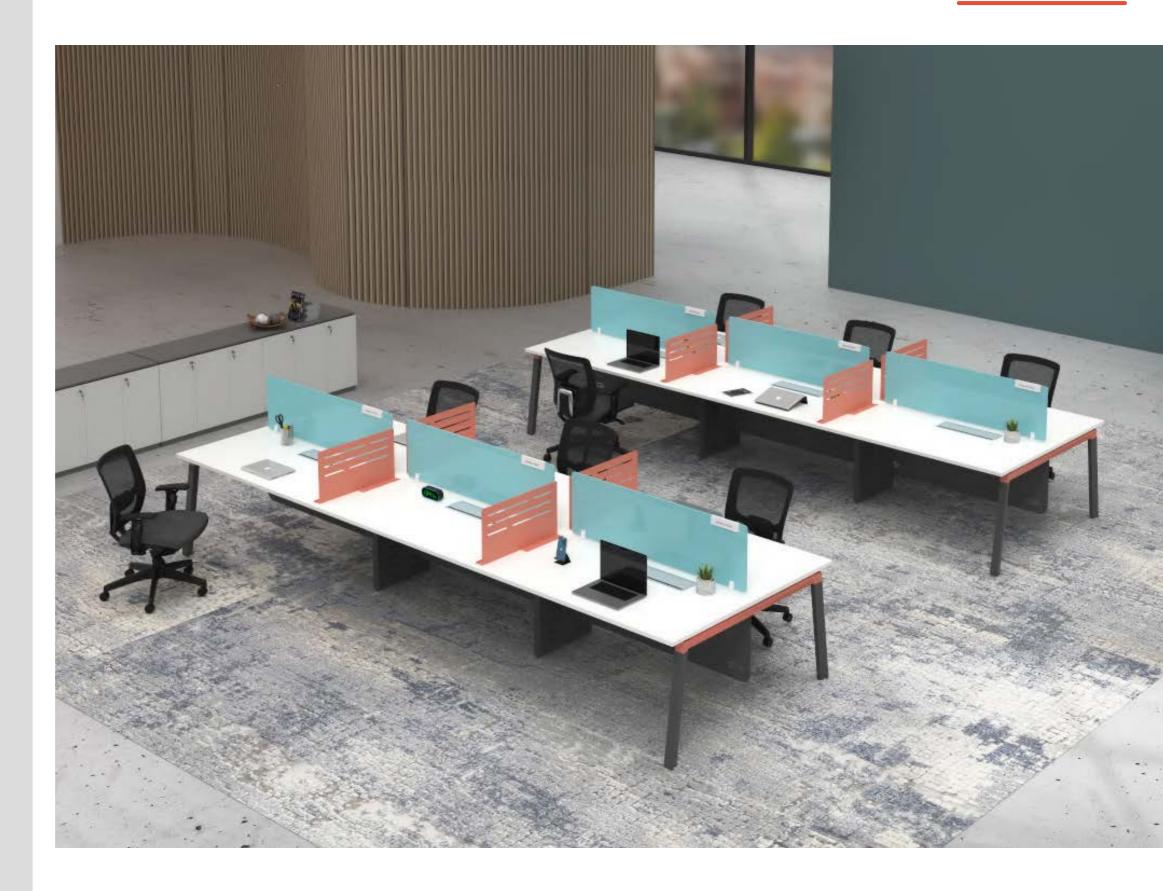

### Empowering Productivity through **SMART WORKSPACES**

DESK PRO is a modular system with a clean contemporary design. It is an efficient and organized workstation system which blends in seamlessly in any environment. Flexible elements in the design provide multiple solutions and creates spaces which promote communication and teamwork. Easy installation and numerous configurations are the highlights of this system.

### Enhancing Collaboration Through **VERSATILE WORKSPACE**

Experience a seamless blend of elegance and practicality with this sophisticated workstation solution. An organized and efficient workstation system that effortlessly integrates into any environment. The DeskPro design takes fabric screens for workstations to the next level. With its premium powder-coated Aluminium loop leg, the aluminium beading screen not only enhances the aesthetic appeal but also provides functional benefits.

Aluminium Beading Screen