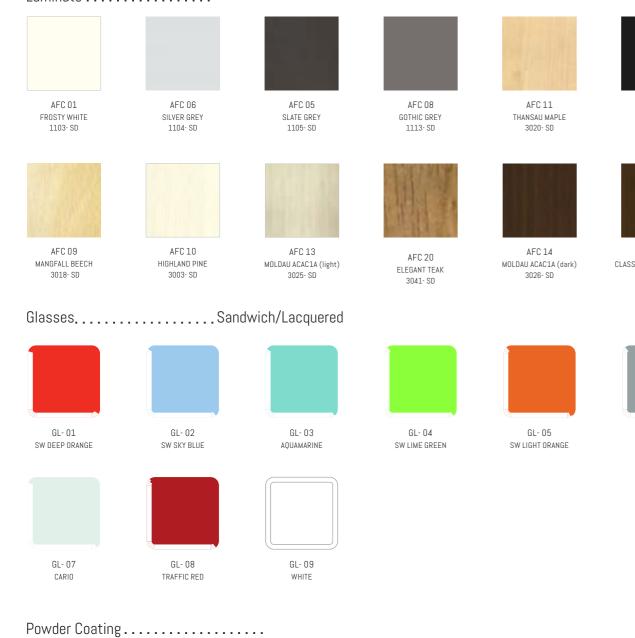

organization system, created specifically for the tech-savvy generation.

#### Quick & easy to assemble



### Structural Fundamentals **ENGINEERED FOR CHOICE**









Trapeze (Single / Dual Open) Size : 60x60x28 mm

Trapeze (Single / Dual Slant) Size : 60x60x28 mm

Trapeze (Single Slant) Size : 60x60x28 mm

# **SPECIFICATIONS**

Technical

Linear Single Piece Table Top Profiles



**Meeting Room Table Top Profiles** 



#### Types of Table Top Edges







Reverse Edge

Flat Edge

Duck Nose

#### **Great Aesthetics, Greater Stability**

Designed with both beauty & function in mind, the deskpro Leg designs offer elegant aesthetics with clean, simple lines and add a powerful statement to any work environment.







Full Round Edge

### Choice of **SURFACES & MATERIALS**

Laminate .....



#### Powder Coating .....











NUT BROWN





CLASSIC PLANKED WALNUT 3009- SD











BABY BLUE

MS-401



DAGO ORANGE MS-426 AFC CODE-F44

DOLPHINE

MS-402

AFC CODE-F38

WARM GLOW MS-423 AFC CODE-F45

LILAC

MS-412

AFC CODE-F51

ELECTRIC

MS-403

AFC CODE-F39



MS-420

AFC CODE-F49



CORN FLOWER MS-406 AFC CODE-F50

FERNFIA MS-428 AFC CODE-F55

ROMAN GREEN MS-440 AFC CODE-F56



AZARON



BRAMBLE MS-445 AFC CODE-F61

ARNO MS-447 AFC CODE-F62







DARK FOREST MS-437 AFC CODE-F69

MISTY GREY

24

AFC BLACK

MUNSHELL GREY

GRAPHITE GREY

SKY BLUE

SILVER GREY

DA GREY





MS-443 AFC CODE-F68



MS-448

GREYSTONE AFC CODE-F63

MS-441 AFC CODE-F57









PEACH MS-432 AFC CODE-F67



























AMALFI MS-404 AFC CODE-F40



VILLA DE SOLE MS-424 AFC CODE-F46



L