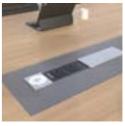

#### Power & Cable Management

Flexibility to choose access to power & data directly on worksurface or on the Power beam based on the User needs. These options offers convenience as well as organized worksurface to the users.

guide them through the leg support using Deskpro's considerate cable organization system, created specifically for the tech-savvy generation.