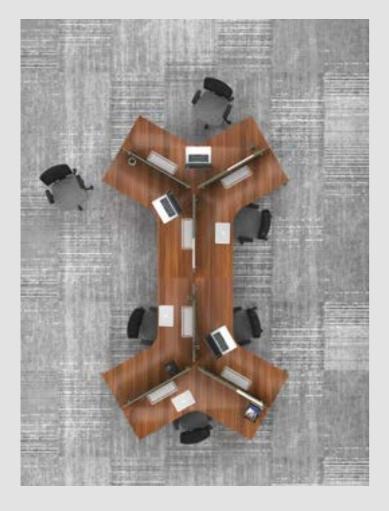

### DESKPRO

### Created to adapt **Build to withstand**

An open platform fosters active communication and collaboration within the workplace. Choose a foundation and construct a versatile desking solution that not only promotes team unity but also caters to both individual and collective requirements. With its elegant design, this solution encourages teamwork and facilitates customization for each team member.

AFC's DeskPro workstation design stands out as a prime example of how a well-thought-out workspace can significantly influence the ambiance and productivity of an office environment. This innovative workstation is expertly blending flexibility and elegance. Its cleverly designed legs provide effortless mobility and generous legroom, creating an ideal environment for productivity.

### Empowering Productivity through **SMART WORKSPACES**

DESK PRO is a modular system with a clean contemporary design. It is an efficient and organized workstation system which blends in seamlessly in any environment. Flexible elements in the design provide multiple solutions and creates spaces which promote communication and teamwork. Easy installation and numerous configurations are the highlights of this system.